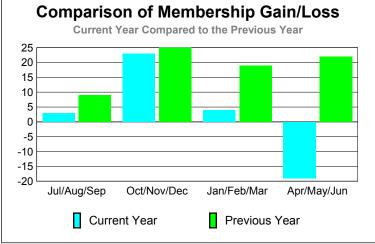

## YTD Status Quo Clubs 2009-2010

| Month       | Net<br>Memb<br><u>Goal</u> | Actual<br>New<br><u>Memb</u> | Actual<br>Dropped<br><u>Memb</u> | Gain/<br>Loss of<br><u>Memb</u> | Gain/<br>Loss of<br><u>Memb</u> |
|-------------|----------------------------|------------------------------|----------------------------------|---------------------------------|---------------------------------|
| Jul/Aug/Sep | 2                          | 19                           | -16                              | 3                               | 9                               |
| Oct/Nov/Dec | 74                         | 75                           | -52                              | 23                              | 25                              |
| Jan/Feb/Mar | 2                          | 47                           | -43                              | 4                               | 19                              |
| Apr/May/Jun | 2                          | 16                           | -35                              | -19                             | 22                              |
| Totals      | 80                         | 157                          | -146                             | 11                              | 75                              |