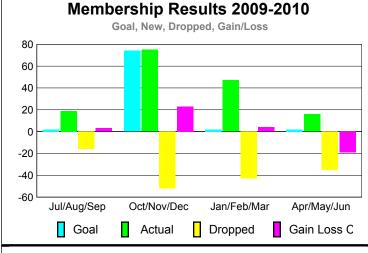

## YTD Status Quo Clubs 2009-2010

| Month       | Net<br>Memb<br><u>Goal</u> | Actual<br>New<br><u>Memb</u> | Actual<br>Dropped<br><u>Memb</u> | Gain/<br>Loss of<br><u>Memb</u> | Gain/<br>Loss of<br><u>Memb</u> |
|-------------|----------------------------|------------------------------|----------------------------------|---------------------------------|---------------------------------|
| Jul/Aug/Sep | 2                          | 19                           | -16                              | 3                               | 9                               |
| Oct/Nov/Dec | 74                         | 75                           | -52                              | 23                              | 25                              |
| Jan/Feb/Mar | 2                          | 47                           | -43                              | 4                               | 19                              |
| Apr/May/Jun | 2                          | 16                           | -35                              | -19                             | 22                              |
| Totals      | 80                         | 157                          | -146                             | 11                              | 75                              |