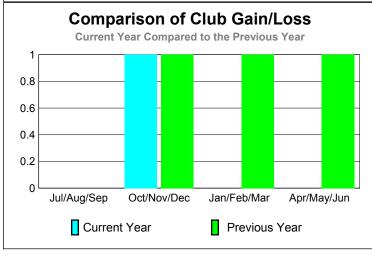

## GMT: STEVEN D SHERER Location: OHIO GMT CA: 1

| <u>CLUBS</u> |                            |                               |                                   |                                  |                                  |  |  |  |
|--------------|----------------------------|-------------------------------|-----------------------------------|----------------------------------|----------------------------------|--|--|--|
|              |                            | <u>Club</u><br><b>20</b> 0    | <u>Clubs</u><br>2008-2009         |                                  |                                  |  |  |  |
| Month        | New<br>Club<br><u>Goal</u> | Actual<br>New<br><u>Clubs</u> | Actual<br>Dropped<br><u>Clubs</u> | Gain/<br>Loss of<br><u>Clubs</u> | Gain/<br>Loss of<br><u>Clubs</u> |  |  |  |
| Jul/Aug/Sep  | 0                          | 0                             | 0                                 | 0                                | 0                                |  |  |  |
| Oct/Nov/Dec  | 3                          | 2                             | -1                                | 1                                | 1                                |  |  |  |
| Jan/Feb/Mar  | 0                          | 0                             | 0                                 | 0                                | 1                                |  |  |  |
| Apr/May/Jun  | 0                          | 0                             | 0                                 | 0                                | 1                                |  |  |  |